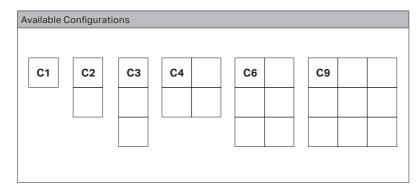

## **Aureled Vista**

| Product Code                           | Description    | Nominal Dimensions [mm] |       |        |            |
|----------------------------------------|----------------|-------------------------|-------|--------|------------|
|                                        |                | Length                  | Width | Height | PSU Height |
| AURELED VISTA EXPOSED T-BAR REMOT GEAR |                |                         |       |        |            |
| EL-AURC1                               | Aureled LED C1 | 600                     | 600   | 45     | 40         |
| EL-AURC2                               | Aureled LED C2 | 600                     | 1200  | 45     | 40         |
| EL-AURC3                               | Aureled LED C3 | 600                     | 1800  | 45     | 40         |
| EL-AURC4                               | Aureled LED C4 | 1200                    | 1200  | 45     | 40         |
| EL-AURC6                               | Aureled LED C6 | 1200                    | 1800  | 45     | 40         |
| EL-AURC9                               | Aureled LED C9 | 1800                    | 1800  | 45     | 40         |