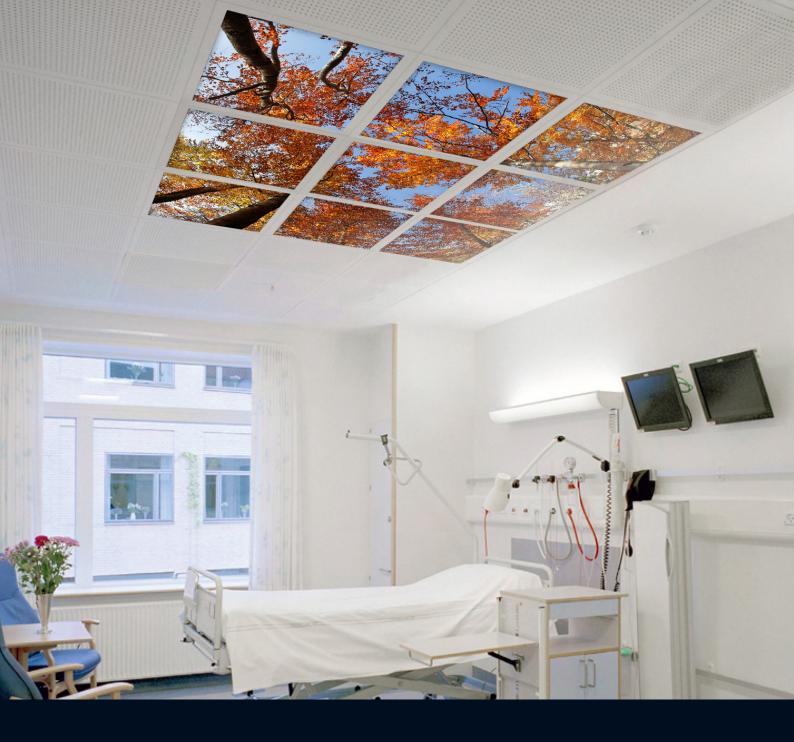

The Aureled Vista has been developed with healthcare enivronments in mind. The Aureled Vista is available with a range of different imagery designed to promote a relaxing and reassuring environment for patients.

Using creative lighting solutions creates a non-institutional feel that puts patients at ease and makes it more likely that they relax and focus on healing.

The Aureled Vista can be a focal and discussion point for young children undergoing medical examinations: Given something to concentrate on they are less likely to become agitated.

Designed and constructed with a shallow 45mm profile with remote driver, the Aureled Vista will slide into confined spaces. Coupled with a detachable gearbox incorporating a plug-and-play connector this luminaire is the perfect solution for locations where there are multiple services installed inside the ceiling space.