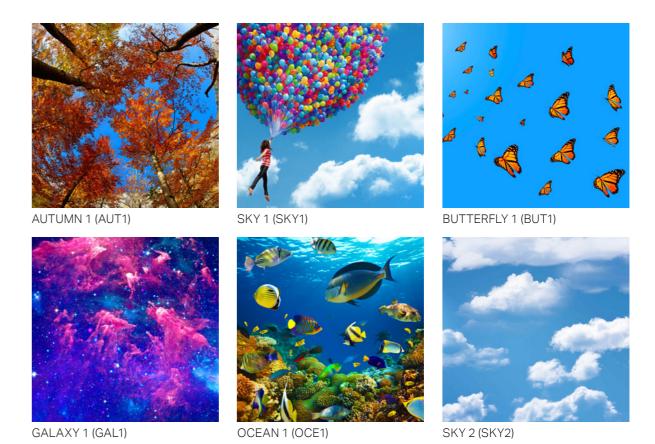

The Aureled Vista has been developed with healthcare enivronments in mind. The Aureled Vista is available with a range of different imagery designed to promote a relaxing and reassuring environment for patients.