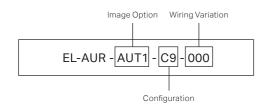

## **Aureled Vista**

| Product Code                           | Description    | Nominal Dimensions [mm] |       |        |            |
|----------------------------------------|----------------|-------------------------|-------|--------|------------|
|                                        |                | Length                  | Width | Height | PSU Height |
| AURELED VISTA EXPOSED T-BAR REMOT GEAR |                |                         |       |        |            |
| EL-AURC1                               | Aureled LED C1 | 600                     | 600   | 45     | 40         |
| EL-AURC2                               | Aureled LED C2 | 600                     | 1200  | 45     | 40         |
| EL-AURC3                               | Aureled LED C3 | 600                     | 1800  | 45     | 40         |
| EL-AURC4                               | Aureled LED C4 | 1200                    | 1200  | 45     | 40         |
| EL-AURC6                               | Aureled LED C6 | 1200                    | 1800  | 45     | 40         |
| EL-AURC9                               | Aureled LED C9 | 1800                    | 1800  | 45     | 40         |

PLEASE NOTE: If you would like to use an alternative image or an alternative configuration, please inform us and we will provide you with the required image specifications.

| Wiring Variation              | Suffix |
|-------------------------------|--------|
| Standard                      | -000   |
| DSI/STD terminal block        | -100   |
| DALI/STD terminal block       | -200   |
| Standard/Fused terminal block | -400   |
| DSI/Fused terminal block      | -500   |
| DALI/Fused terminal block     | -600   |