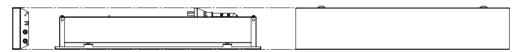

## **Surface Mounting Kit**

## Installation Instructions

- 1. Lift the surface mounted body to the ceiling, feeding the supply cable through the cable entry hole.
- 2. Secure the body onto the mounting surface with appropriate fasteners (not supplied) to suit the mounting substrate.
- 3. Complete electrical connection.
- 4. Slide the luminaire into the surface mounted body and connect the earth lanyard to the end.
- 5. Slide the end into the surface mounted body.

Slide ------

\* Please ensure a minimum clearance between the luminaire and vertical wall is greater than the length of the luminaire

This installation instruction is relevant to the standard version of the above family. Customised variants may have mechanical changes or may have changed mounting procedures.