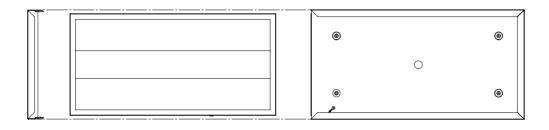

## **Surface Mounting Kit**

## Installation Instructions

- 1. Lift the surface mounted body to the ceiling, feeding the supply cable through the cable entry hole.
- 2. Secure the body onto the mounting surface with appropriate fasteners (not supplied) to suit the mounting substrate.
- 3. Complete electrical connection.
- 4. Slide the luminaire into the surface mounted body and connect the earth lanyard to the end.
- 5. Slide the end into the surface mounted body.

Slide ------

\* Please ensure a minimum clearance between the luminaire and vertical wall is greater than the length of the luminaire

This installation instruction is relevant to the standard version of the above family. Customised variants may have mechanical changes or may have changed mounting procedures.