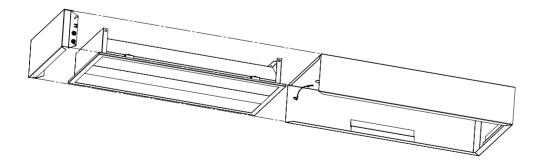

## Installation Instructions

- 1. Lift the surface mounted body to the ceiling, feeding the supply cable through the cable entry hole.
- 2. Secure the body onto the mounting surface with appropriate fasteners (not supplied) to suit the mounting substrate.
- 3. Complete electrical connection.
- 4. Slide the luminaire into the surface mounted body and connect the earth lanyard to the end.
- 5. Slide the end into the surface mounted body.

Slide ------

\* Please ensure a minimum clearance between the luminaire and vertical wall is greater than the length of the luminaire

This installation instruction is relevant to the standard version of the above family. Customised variants may have mechanical changes or may have changed mounting procedures.