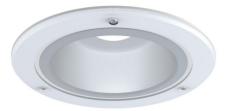

Balancing the requirement to aid wellbeing and deliver a safe environment, the Pleiad G4 anti-ligature kit is to be used in conjunction with the Pleiad G4 165 and Pleiad G4 125 which comprises multiple reflector finishes, a range of outputs and choice of beam distribution.

## Body

Front bezel and diffuser is screw fixed to the rear ceiling plate and secured by retaining tamper proof screws.

Tp(a) clear polycarbonate diffuser.

Luminaire to be ordered separately.