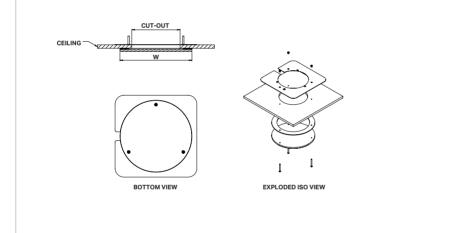

## Key Family Details

Anti-ligature attachment to complement the Pleiad G4 125 and 165

| Mechanical Drawing  |           |              |
|---------------------|-----------|--------------|
| Physical Parameters | Cut-Out Ø | WØ           |
| Code                |           |              |
| EL-ACC-1012-000     | Ø125      | Ø143         |
| EL-ACC-291-000      | Ø165      | <b>Ø</b> 183 |