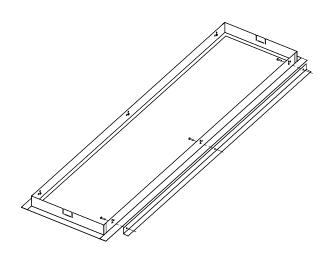

## **Plaster Recess Kit**

## Installation Instructions

- 1. Cut out the correct hole size in the ceiling for your plaster frame accessory.
- 2. Lift the plaster frame to the plaster cut out.
- 3. Fold over the retaining tabs located in the ends of the frame to assist in securing the frame.
- Align the recessing brackets with the mounting holes to suit your ceiling thickness. Fasten the recessing brackets to secure the frame within the ceiling cavity.