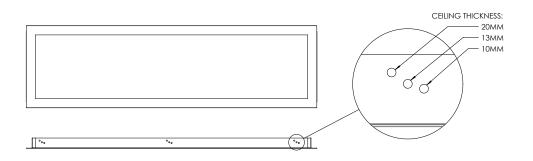

## Installation Instructions

- 1. Cut out the correct hole size in the ceiling for your plaster frame accessory.
- 2. Lift the plaster frame to the plaster cut out.
- 3. Fold over the retaining tabs located in the ends of the frame to assist in securing the frame.
- Align the recessing brackets with the mounting holes to suit your ceiling thickness. Fasten the recessing brackets to secure the frame within the ceiling cavity.