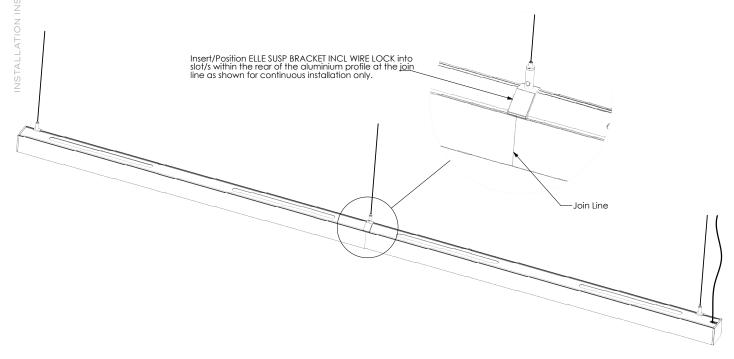

### STEP 6

It is appropriate that this information is passed on to the users of the installation.