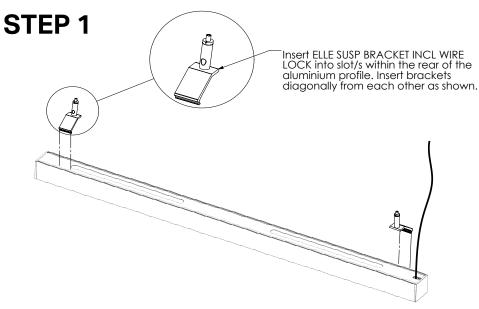

### **SINGLE (STANDALONE) VERSIONS:**

**IMPORTANT:** Only Steps 1 and 2 are needed for Single (Standalone) installations. For Continuous installations Steps 1-6 are required to be followed!

### STEP 2