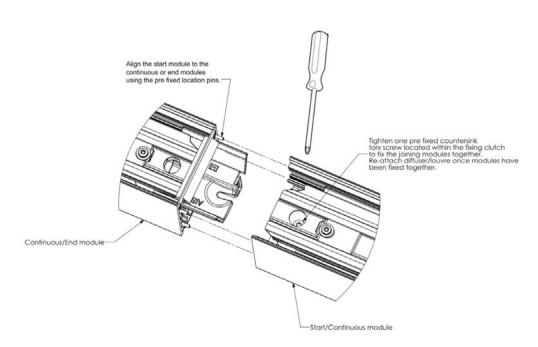

## **ELLE Suspended**







**Installation Instructions** 

### **SINGLE (STANDALONE) VERSIONS:**

**IMPORTANT:** Only Steps 1 and 2 are needed for Single (Standalone) installations. For Continuous installations Steps 1-6 are required to be followed!



### STEP 2





## **ELLE Suspended**

#### **Installation Instructions**







IMPORTANT: Steps 3 - 6 below are only applicable to Continuous installations!

### STEP 3





It is appropriate that this information is passed on to the users of the installation.





# **ELLE Suspended**

**Installation Instructions** 

### STEP 5



### STEP 6



It is appropriate that this information is passed on to the users of the installation.