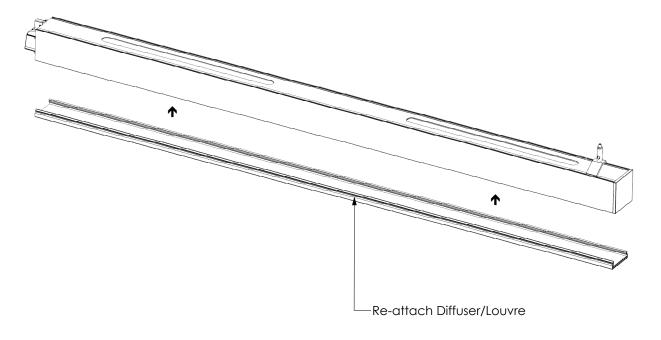

## **ELLE Suspended**







**Installation Instructions** 

### **SINGLE (STANDALONE) VERSIONS:**

**IMPORTANT:** Only Steps 1 and 2 are needed for Single (Standalone) installations. For Continuous installations Steps 1-6 are required to be followed!



### STEP 2





## **ELLE Suspended**

#### **Installation Instructions**







IMPORTANT: Steps 3 - 6 below are only applicable to Continuous installations!

### STEP 3





It is appropriate that this information is passed on to the users of the installation.





# **ELLE Suspended**

**Installation Instructions** 

### STEP 5



### STEP 6



It is appropriate that this information is passed on to the users of the installation.