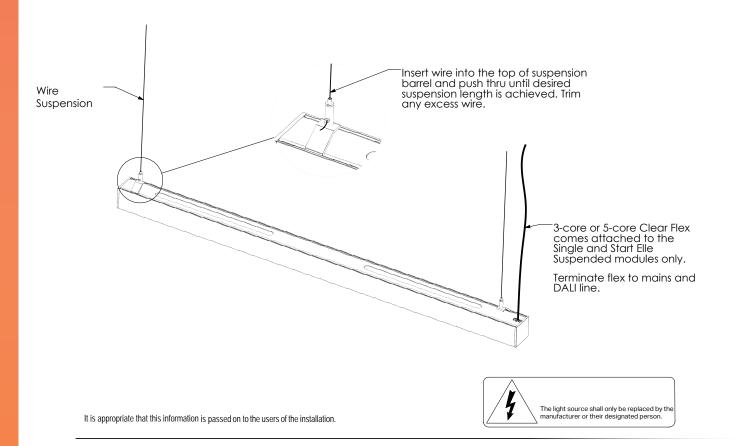

### STEP 3

It is appropriate that this information is passed on to the users of the installation.