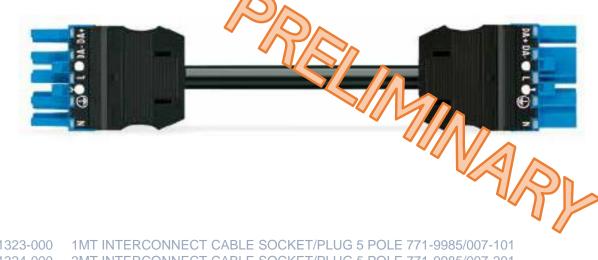

Accessory cables to be ordered separately.

3 different cable lengths are available, 1mt, 2mt & 3mt.

EL-ACC-1323-000 1MT INTERCONNECT CABLE SOCKET/PLUG 5 POLE 771-9985/007-101 EL-ACC-1324-000 2MT INTERCONNECT CABLE SOCKET/PLUG 5 POLE 771-9985/007-201 EL-ACC-1325-000 3MT INTERCONNECT CABLE SOCKET/PLUG 5 POLE 771-9985/007-301