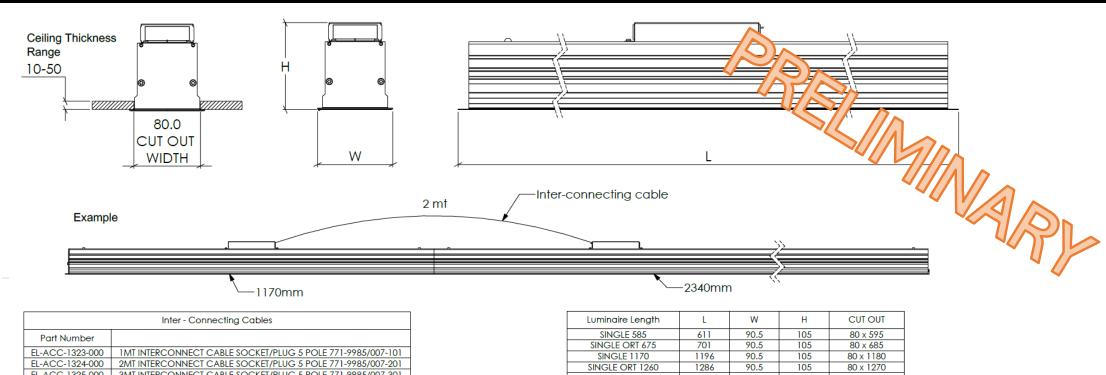

## ELLE Recessed Delta/Opa Continuous Interconnecting Cable Installation

| Inter - Connecting Cables |                                                            |  |  |  |  |
|---------------------------|------------------------------------------------------------|--|--|--|--|
| Part Number               |                                                            |  |  |  |  |
| EL-ACC-1323-000           | 1MT INTERCONNECT CABLE SOCKET/PLUG 5 POLE 771-9985/007-101 |  |  |  |  |
| EL-ACC-1324-000           | 2MT INTERCONNECT CABLE SOCKET/PLUG 5 POLE 771-9985/007-201 |  |  |  |  |
| EL-ACC-1325-000           | 3MT INTERCONNECT CABLE SOCKET/PLUG 5 POLE 771-9985/007-301 |  |  |  |  |
|                           |                                                            |  |  |  |  |

| Inter - Connecting Cables Usage Matrix |                                   |  |  |  |  |  |
|----------------------------------------|-----------------------------------|--|--|--|--|--|
| Length/s                               | Inter - Connecting Cable Required |  |  |  |  |  |
| 585 Single                             | Not Required                      |  |  |  |  |  |
| 675 Single                             | Not Required                      |  |  |  |  |  |
| 1170 Single                            | Not Required                      |  |  |  |  |  |
| 1260 Single                            | Not Required                      |  |  |  |  |  |
| 2335 Single                            | Not Required                      |  |  |  |  |  |
| 2425 Single                            | Not Required                      |  |  |  |  |  |
| 585 + 585                              | EL-ACC-1323-000                   |  |  |  |  |  |
| 585 + 1170                             | EL-ACC-1324-000                   |  |  |  |  |  |
| 1170 + 1170                            | EL-ACC-1324-000                   |  |  |  |  |  |
| 1170 + 2335                            | EL-ACC-1325-000                   |  |  |  |  |  |
| 2335 + 2335                            | EL-ACC-1325-000                   |  |  |  |  |  |

|                  |      | 1    | ı   |           |
|------------------|------|------|-----|-----------|
| Luminaire Length | L    | W    | Н   | CUT OUT   |
| SINGLE 585       | 611  | 90.5 | 105 | 80 x 595  |
| SINGLE ORT 675   | 701  | 90.5 | 105 | 80 x 685  |
| SINGLE 1170      | 1196 | 90.5 | 105 | 80 x 1180 |
| SINGLE ORT 1260  | 1286 | 90.5 | 105 | 80 x 1270 |
| SINGLE 2335      | 2361 | 90.5 | 105 | 80 x 2345 |
| SINGLE ORT 2425  | 2451 | 90.5 | 105 | 80 x 2435 |
| START 585        | 598  | 90.5 | 105 |           |
| START ORT 675    | 688  | 90.5 | 105 |           |
| CONTINUOUS 585   | 585  | 90.5 | 105 |           |
| END 585          | 598  | 90.5 | 105 |           |
| END ORT 675      | 688  | 90.5 | 105 |           |
| START 1170       | 1183 | 90.5 | 105 |           |
| START ORT 1260   | 1273 | 90.5 | 105 |           |
| CONTINUOUS 1170  | 1170 | 90.5 | 105 |           |
| END 1170         | 1183 | 90.5 | 105 |           |
| END ORT 1260     | 1273 | 90.5 | 105 |           |
| START 2335       | 2348 | 90.5 | 105 |           |
| START ORT 2425   | 2438 | 90.5 | 105 |           |
| CONTINUOUS 2335  | 2335 | 90.5 | 105 |           |
| END 2335         | 2348 | 90.5 | 105 |           |
| END ORT 2425     | 2438 | 90.5 | 105 |           |