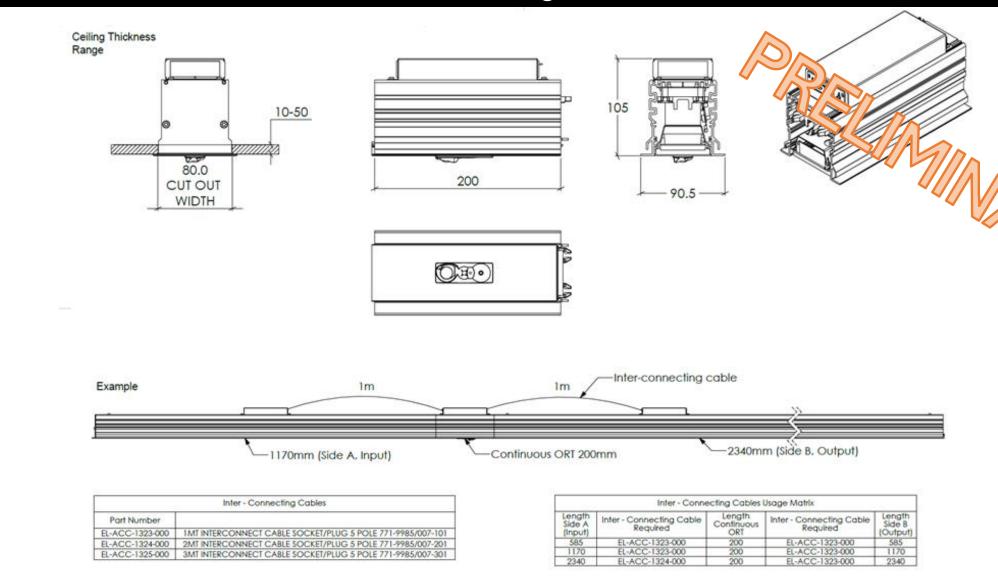

|
| END 585          | 598  | 90.5 | 105 |           |
| END ORT 675      | 688  | 90.5 | 105 |           |
| START 1170       | 1183 | 90.5 | 105 |           |
| START ORT 1260   | 1273 | 90.5 | 105 |           |
| CONTINUOUS 1170  | 1170 | 90.5 | 105 |           |
| END 1170         | 1183 | 90.5 | 105 |           |
| END ORT 1260     | 1273 | 90.5 | 105 |           |
| START 2335       | 2348 | 90.5 | 105 |           |
| START ORT 2425   | 2438 | 90.5 | 105 |           |
| CONTINUOUS 2335  | 2335 | 90.5 | 105 |           |
| END 2335         | 2348 | 90.5 | 105 |           |
| END ORT 2425     | 2438 | 90.5 | 105 |           |

## ELLE Recessed Beta Opti Continuous Interconnecting Cable Installation



## ELLE Recessed ORT Module Continuous Interconnecting Cable Installation