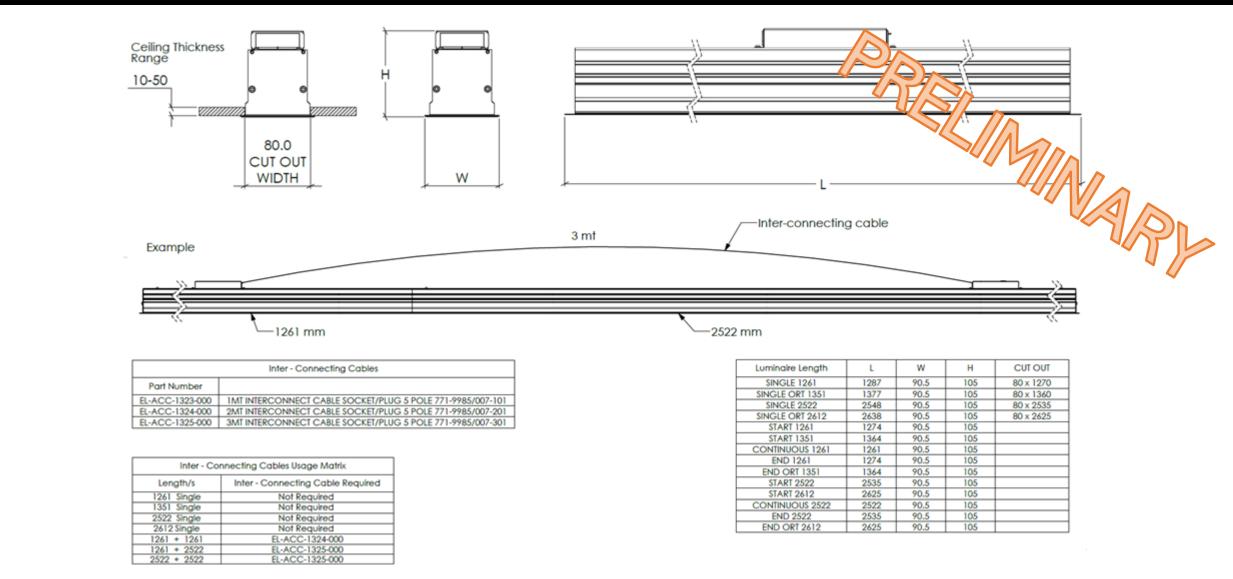

## ELLE Recessed Delta/Opa Continuous Interconnecting Cable Installation

| Inter - Connecting Cables |                                                            |  |  |  |  |
|---------------------------|------------------------------------------------------------|--|--|--|--|
| Part Number               |                                                            |  |  |  |  |
| EL-ACC-1323-000           | 1MT INTERCONNECT CABLE SOCKET/PLUG 5 POLE 771-9985/007-101 |  |  |  |  |
| EL-ACC-1324-000           | 2MT INTERCONNECT CABLE SOCKET/PLUG 5 POLE 771-9985/007-201 |  |  |  |  |
| EL-ACC-1325-000           | 3MT INTERCONNECT CABLE SOCKET/PLUG 5 POLE 771-9985/007-301 |  |  |  |  |
|                           |                                                            |  |  |  |  |

| Inter - Connecting Cables Usage Matrix |                                   |  |  |  |  |  |
|----------------------------------------|-----------------------------------|--|--|--|--|--|
| Length/s                               | Inter - Connecting Cable Required |  |  |  |  |  |
| 585 Single                             | Not Required                      |  |  |  |  |  |
| 675 Single                             | Not Required                      |  |  |  |  |  |
| 1170 Single                            | Not Required                      |  |  |  |  |  |
| 1260 Single                            | Not Required                      |  |  |  |  |  |
| 2335 Single                            | Not Required                      |  |  |  |  |  |
| 2425 Single                            | Not Required                      |  |  |  |  |  |
| 585 + 585                              | EL-ACC-1323-000                   |  |  |  |  |  |
| 585 + 1170                             | EL-ACC-1324-000                   |  |  |  |  |  |
| 1170 + 1170                            | EL-ACC-1324-000                   |  |  |  |  |  |
| 1170 + 2335                            | EL-ACC-1325-000                   |  |  |  |  |  |
| 2335 + 2335                            | EL-ACC-1325-000                   |  |  |  |  |  |

|                  |      | 1    | ı   |           |
|------------------|------|------|-----|-----------|
| Luminaire Length | L    | W    | Н   | CUT OUT   |
| SINGLE 585       | 611  | 90.5 | 105 | 80 x 595  |
| SINGLE ORT 675   | 701  | 90.5 | 105 | 80 x 685  |
| SINGLE 1170      | 1196 | 90.5 | 105 | 80 x 1180 |
| SINGLE ORT 1260  | 1286 | 90.5 | 105 | 80 x 1270 |
| SINGLE 2335      | 2361 | 90.5 | 105 | 80 x 2345 |
| SINGLE ORT 2425  | 2451 | 90.5 | 105 | 80 x 2435 |
| START 585        | 598  | 90.5 | 105 |           |
| START ORT 675    | 688  | 90.5 | 105 |           |
| CONTINUOUS 585   | 585  | 90.5 | 105 |           |
| END 585          | 598  | 90.5 | 105 |           |
| END ORT 675      | 688  | 90.5 | 105 |           |
| START 1170       | 1183 | 90.5 | 105 |           |
| START ORT 1260   | 1273 | 90.5 | 105 |           |
| CONTINUOUS 1170  | 1170 | 90.5 | 105 |           |
| END 1170         | 1183 | 90.5 | 105 |           |
| END ORT 1260     | 1273 | 90.5 | 105 |           |
| START 2335       | 2348 | 90.5 | 105 |           |
| START ORT 2425   | 2438 | 90.5 | 105 |           |
| CONTINUOUS 2335  | 2335 | 90.5 | 105 |           |
| END 2335         | 2348 | 90.5 | 105 |           |
| END ORT 2425     | 2438 | 90.5 | 105 |           |